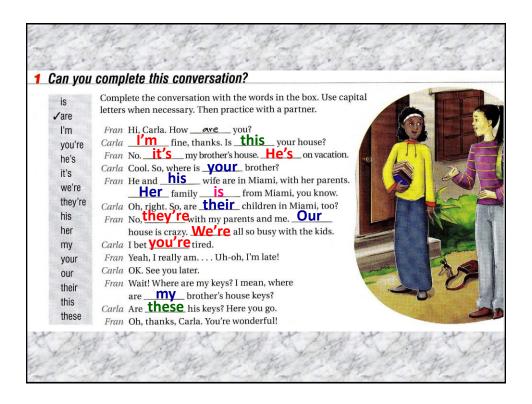

| Class activity Complete the questions and write your answers.   |